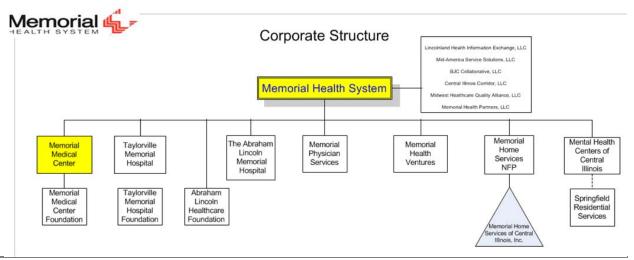

#### **BUSINESS SUMMARY**

As part of a corporate reorganization plan in 1993, Memorial Health System was incorporated as an Illinois not-for-profit corporation and the sole corporate member of the Medical Center. The System's vision is to be a national leader for excellence in patient care. The System's mission, to improve the health of the people and communities that we serve, is evident in the System's effort to provide healthcare services across the full continuum of care to the citizens of central Illinois. This is achieved by providing a great patient experience and emphasizing primary care services as well as continuity and coordination of services between the providers within the System.

In addition to MMC, the System is currently affiliated with: Memorial Physician Services ("MPS"), Memorial Home Services ("MHSvc"), ALMH, Abraham Lincoln Healthcare Foundation ("ALMF"), Mental Health Centers of Central Illinois ("MHCCI"), Memorial Health Ventures ("MHV") and TMH (collectively, the "Affiliated Corporations").

The System, MMC, MHSvc, ALMH, TMH, MPS, MHV, MHCCI and ALHF are all Illinois not-for-profit corporations and have all been recognized as organizations described in Section 501(c)(3) of the Internal Revenue Code and are exempt from federal income taxation. An organizational chart is included below.