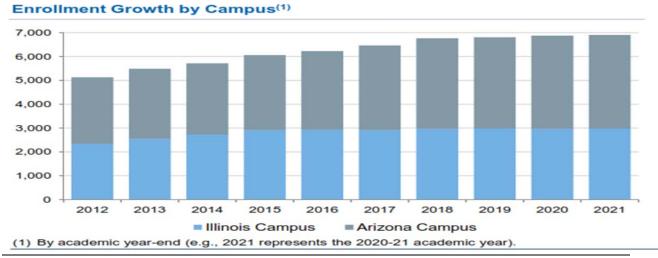

Following the addition of the Chicago College of Pharmacy and College of Allied Health Professions in 1992, the University changed its name to Midwestern University. The University established a second Downers Grove campus at the Esplanade Business Park in 2012, which is the home to its Multidisciplinary Clinics. The University established its Glendale, Arizona campus in 1995. The University's total student enrollment for the 2020-21 academic year is 6,932, with 2,987 students enrolled at its Illinois campus facilities in Downers Grove, Illinois, and 3,945 students enrolled at its Glendale, Arizona campus.