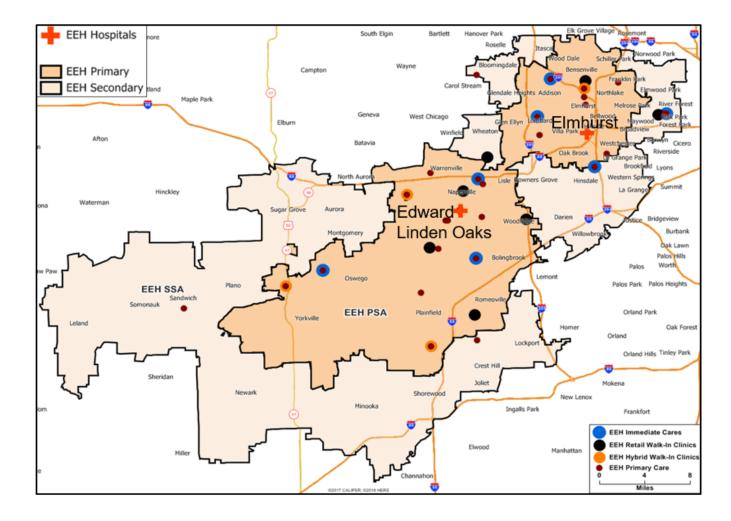

### SERVICE AREA

The EEH System services a population of nearly 2.0 million residents from DuPage, Will, and Cook counties, with additional representation from Kane and Kendall counties. The EEH System's Primary Service Area (PSA) – the area from which EH, EMH, and LOH draw roughly seventy-five percent (75%) of inpatient (IP) admissions – stretches approximately 42 miles from Yorkville to Bensenville. EEH's three hospitals are all located in DuPage County, with EH located approximately 17 miles east of EH and LOH (which are located on the same campus). The service area map below illustrates the geographic footprint of the EEH System.