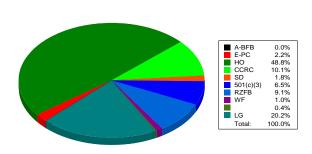

## ESTIMATED SOURCES AND USES OF FUNDS

Sources: Uses:

Bonds \$43,574,400 Refunding of the Series 2017B

nds<sup>1</sup>

Bonds<sup>1</sup>

Costs of Issuance<sup>2</sup>

854,400

\$42,720,000

Total: \$43,574,400 Total: \$43,574,400

- (1) Excludes accrued interest to be paid on existing bonds for the month of June.
- (2) COI represents 2% max limit and is anticipated to be lower.